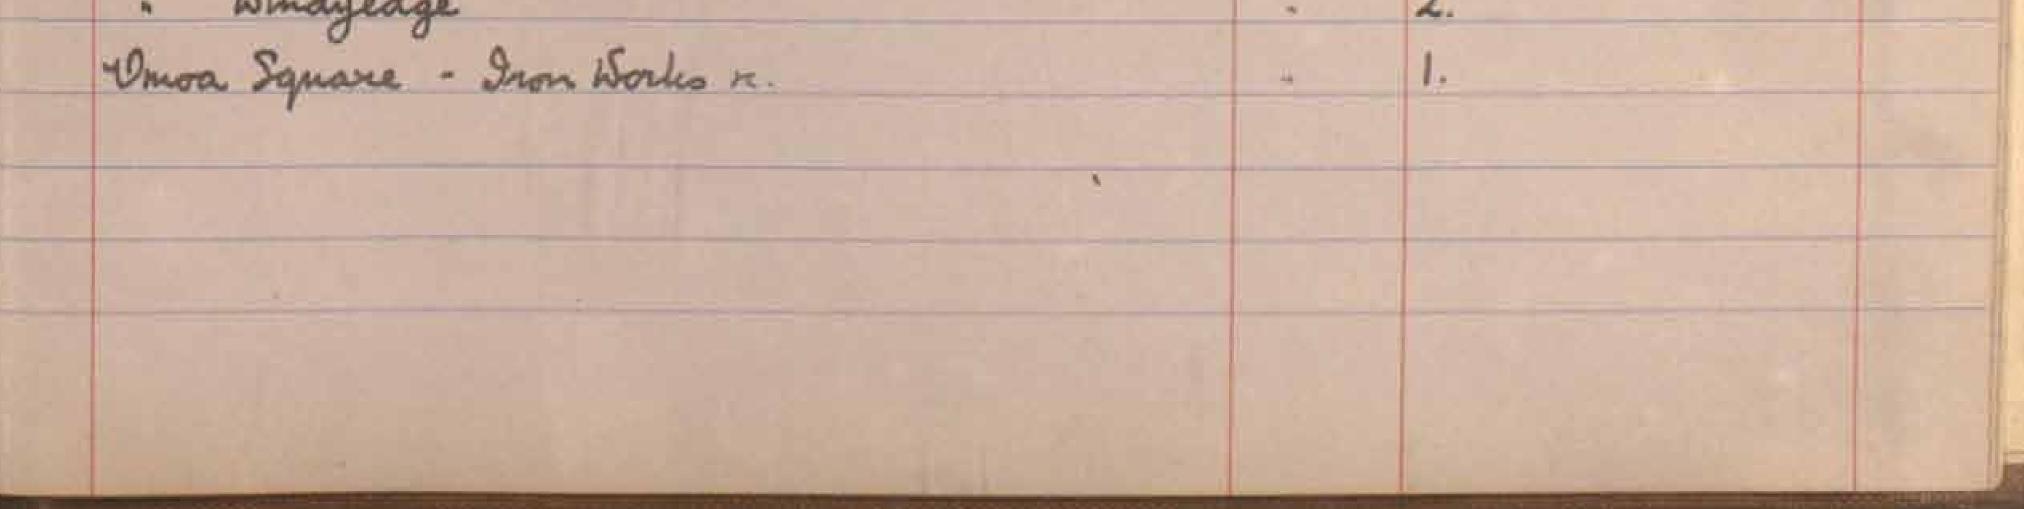

| murdiston wer foolge basile r. |   | 3     |  |
|--------------------------------|---|-------|--|
|                                |   |       |  |
|                                |   |       |  |
| netherton                      | - | 4     |  |
| new mills                      | - | 10    |  |
| Kewhouse                       |   | 2, 3. |  |
| neumains                       | - | 2, 3, |  |
| north Cleland Itation          | - | 2     |  |
| " finridge                     |   | 4     |  |
| " Shaws                        | * | 3     |  |
| horthrigg                      |   | 4.    |  |
| 00                             |   |       |  |
|                                |   |       |  |
| Old auchenairn                 |   | 6     |  |
| . mill Farm Home. K.           |   | 3.+8. |  |
| " Lile Work House.             |   | 4.    |  |
| Winduedae                      |   | 2     |  |