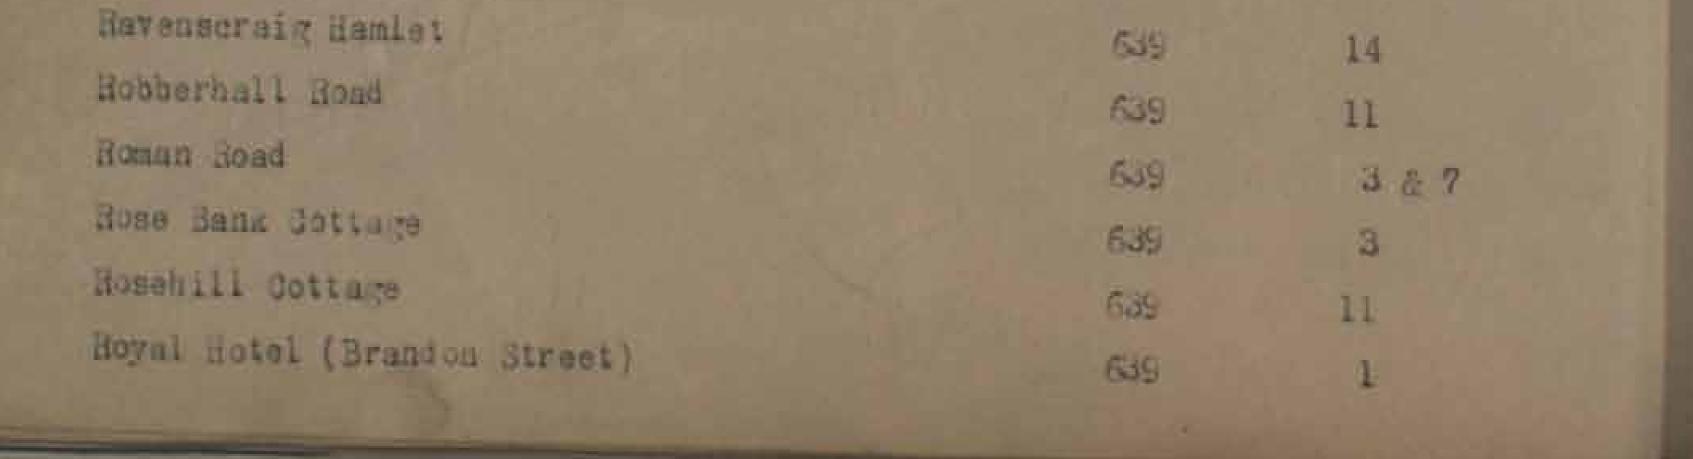

| quarry | Road   | S.  | Street |
|--------|--------|-----|--------|
| laarry | hall . | str | eet    |
| Jueen  | Street | £   |        |

RHS

2.

| 7.                                      |            |         |
|-----------------------------------------|------------|---------|
| Street, etc.                            | Reg. Dist. | No.     |
| Humblingsynes, & Farm                   | 6.19       | 12      |
| S.                                      |            |         |
| St. John's Square                       | 639        | 5       |
| St. John Square (Hair Street)           | 639        | 7       |
| St. Vincent Place                       | 639        | 4       |
| Schoolhouse (Muir Street)               | 639        | 7       |
| Scott Row.                              | 639        | 12      |
| Scott's Place                           | 639        | 7       |
| Shieldmuir Jottages, inglish Hows & Pit | 639        | 12 & 13 |
| Shields fit & Farm                      | 639        | 13      |
| Smith's wand                            | 639        | з       |
| Star Inn (Windmillbill street)          | 639        | 9       |
| Station Master's House                  | 639        | 1       |
| Summerlee Land                          | 639        | 11      |
| Summerlee Red Row & Nee How             | 639        | 12      |
| Sunnieside Row, Little                  | 639        | 11.     |
| Sunnyside How                           | 639        | 11      |