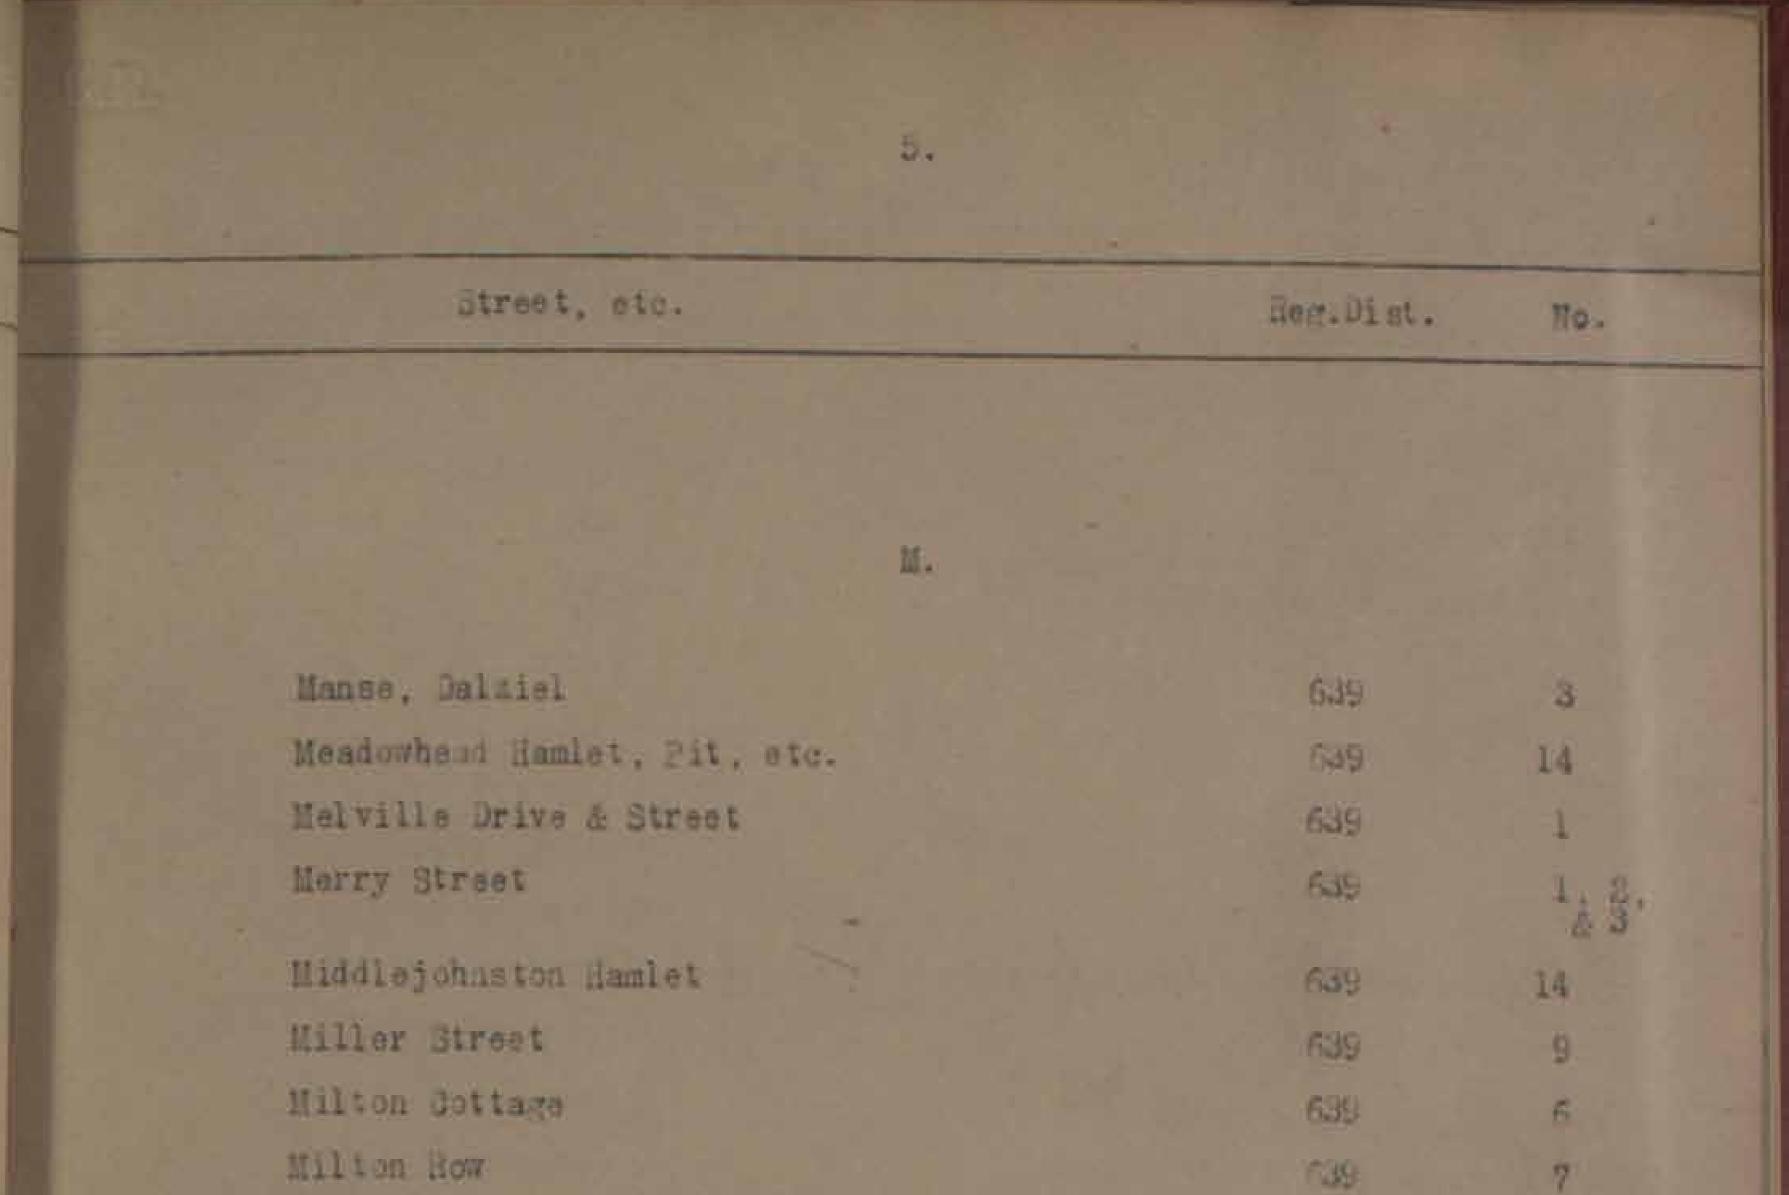

L .-

| Milton Street                    | 639  | 5 & 6 |
|----------------------------------|------|-------|
| Mitchell's Square                | 639  | 12    |
| Motherwell Goal Pits (North)     | 639. | 8     |
| Motherwell Combination Poorhouse | 639  | 1     |
| Motherwell Mill                  | 639  | 8     |
| Muir Street                      | (539 | 4 & 7 |
| McAntrew's Row                   | 639  | 11.   |